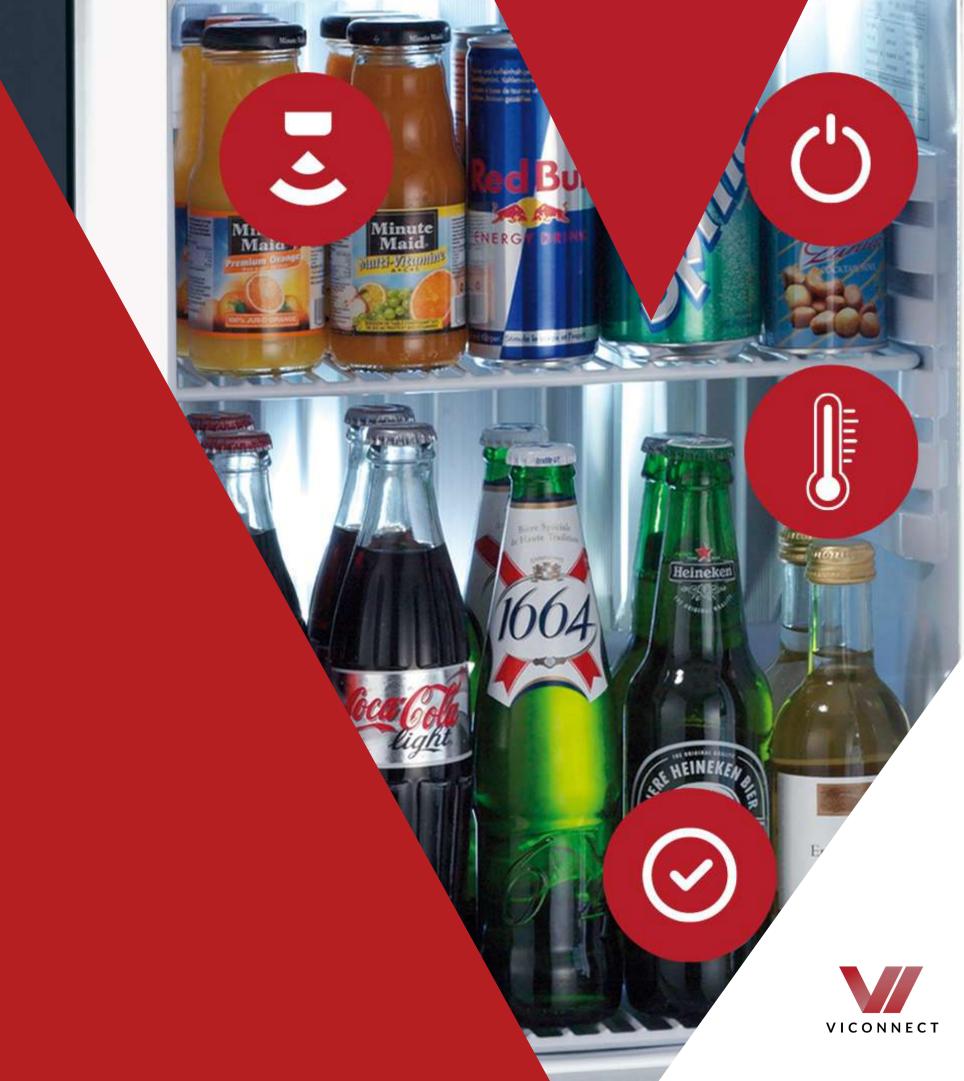

### Vi-Smart advantages

On/off control

With the on/off control, you reduce your energy costs.
Minibars are only switched on in the occupied rooms or at the guest's request.

Door opening monitoring

By monitoring whether the guest has opened the minibar doors, you reduce unnecessary checks and thus increase employee productivity.

Temperature control

The temperature control gives you secure information that the minibar is switched on and cooling.

Refill control

Refill control increases minibar sales and helps you minimize losses from non-booking beverage consumption.

#### Vi-Smart Refill control

The refill control and the On/off control is optional via PC, smartphone or tablet.

Checked
(Minibar status checked and consumption confirmed.)

Opened
(The guest has opened the door. The hotel staff has not made the refill.)

The refill is confirmed with the yellow button.

On/off control

Door opening monitoring

Temperature control

Refill control

Upgrade your existing minibars and establish a communication network between the minibars and the hotel reception.