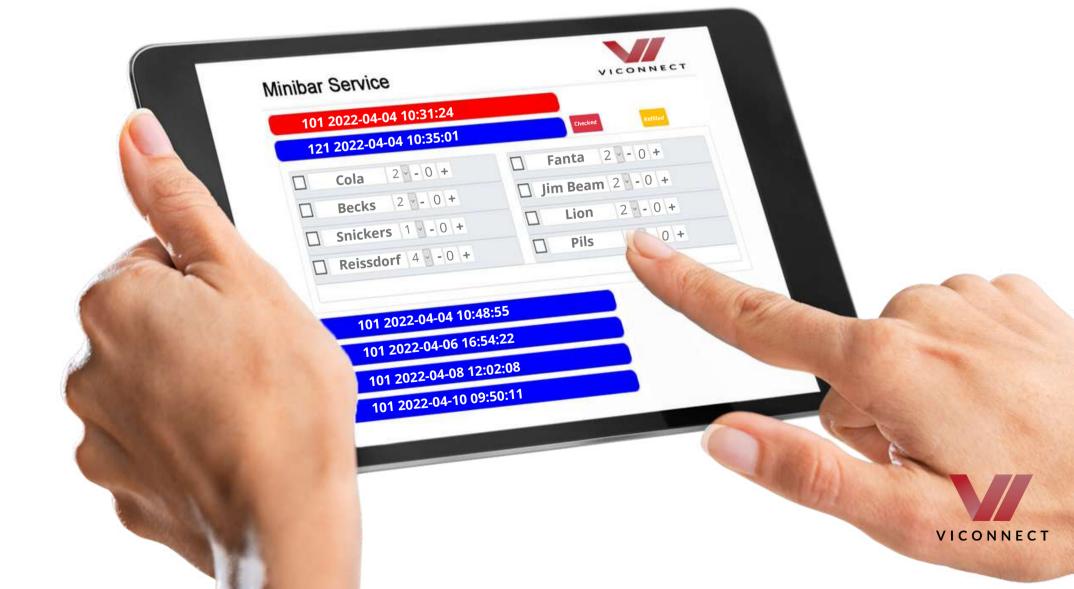

#### Vi-Smart Refill control

The refill control and the On/off control is optional via PC, smartphone or tablet.

Checked
(Minibar status checked and consumption confirmed.)

Opened
(The guest has opened the door. The hotel staff has not made the refill.)

The refill is confirmed with the yellow button.

On/off control

Door opening monitoring

Temperature control

Refill control

Upgrade your existing minibars and establish a communication network between the minibars and the hotel reception.