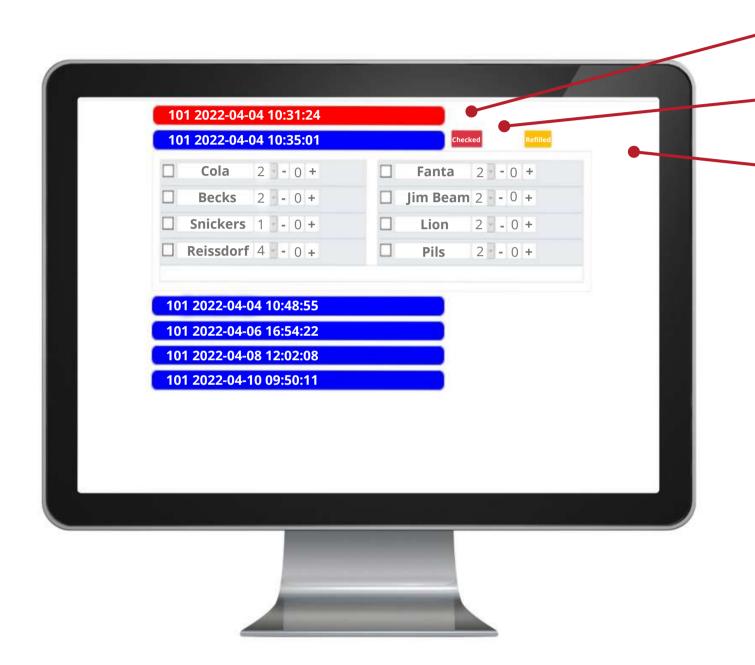

#### Vi-Smart Refill control

The refill control and the On/off control is optional via PC, smartphone or tablet.

Checked
(Minibar status checked and consumption confirmed.)

Opened
(The guest has opened the door. The hotel staff has not made the refill.)

The refill is confirmed with the yellow button.

On/off control

Door opening monitoring

Temperature control

Refill control

Upgrade your existing minibars and establish a communication network between the minibars and the hotel reception.