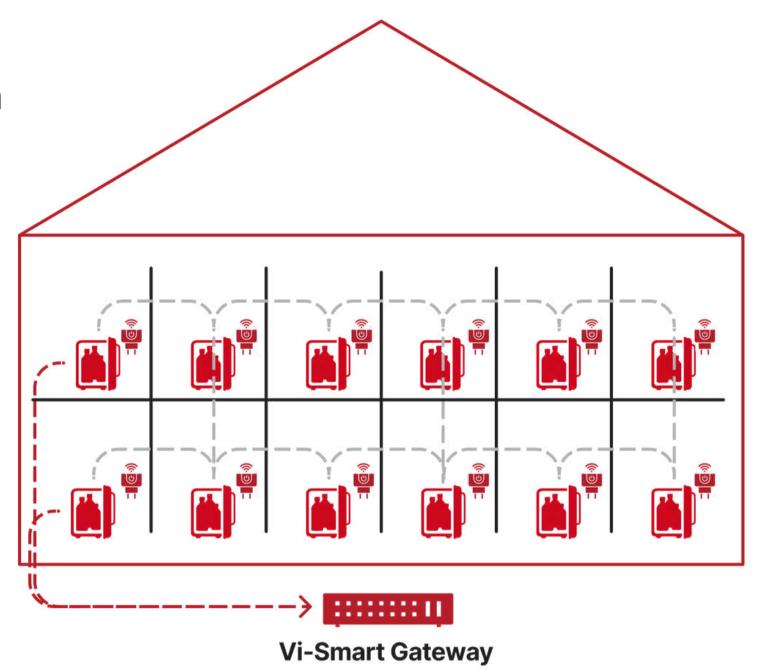

## Technology behind Vi-Smart

- Zigbee technology offers safe data transmission through the mesh network structure.
- The Zigbee components function as transmitters and receivers thus constructing a mesh network which ensures reliable and efficient data communication.
- The Vi-Smart installation requires little effort and can be conducted during a regular guest stay.
- The basic model includes the on/off function, additional functions can be later enabled.