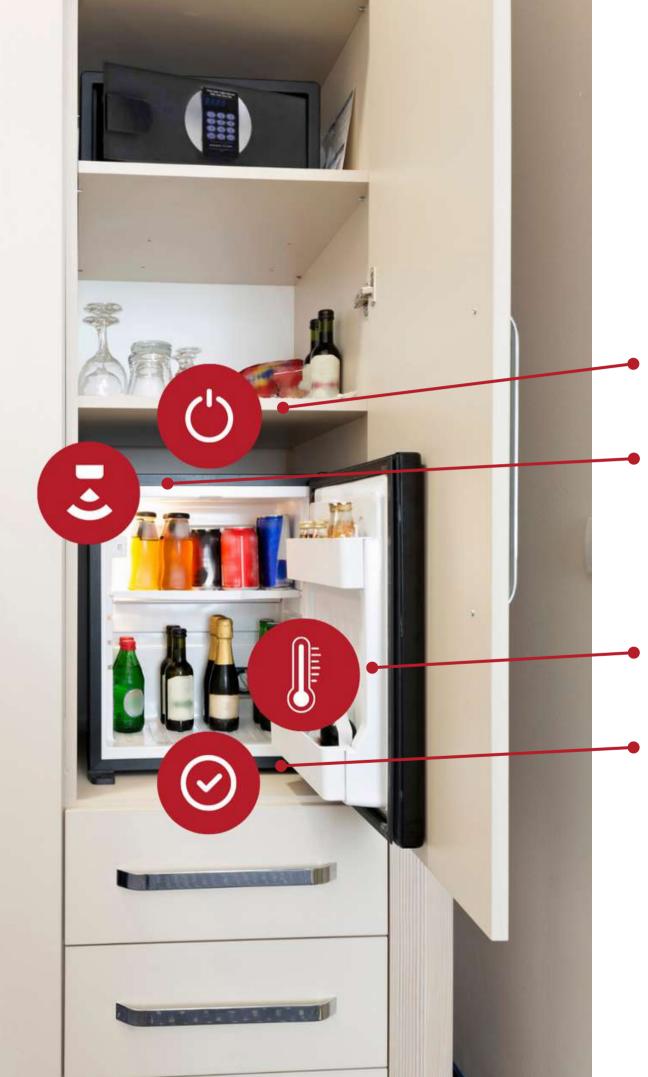

### Vi-Smart advantages

On/off control

With the on/off control, you reduce your energy costs.
Minibars are only switched on in the occupied rooms or at the guest's request.

Door opening monitoring

By monitoring whether the guest has opened the minibar doors, you reduce unnecessary checks and thus increase employee productivity.

Temperature control

The temperature control gives you secure information that the minibar is switched on and cooling.

Refill control

Refill control increases minibar sales and helps you minimize losses from non-booking beverage consumption.

#### Vi-Smart Refill control

The refill control and the On/off control is optional via PC, smartphone or tablet.

Checked
(Minibar status checked and consumption confirmed.)

Opened
(The guest has opened the door. The hotel staff has not made the refill.)

The refill is confirmed with the yellow button.

On/off control

Door opening monitoring

Temperature control

Refill control

Upgrade your existing minibars and establish a communication network between the minibars and the hotel reception.