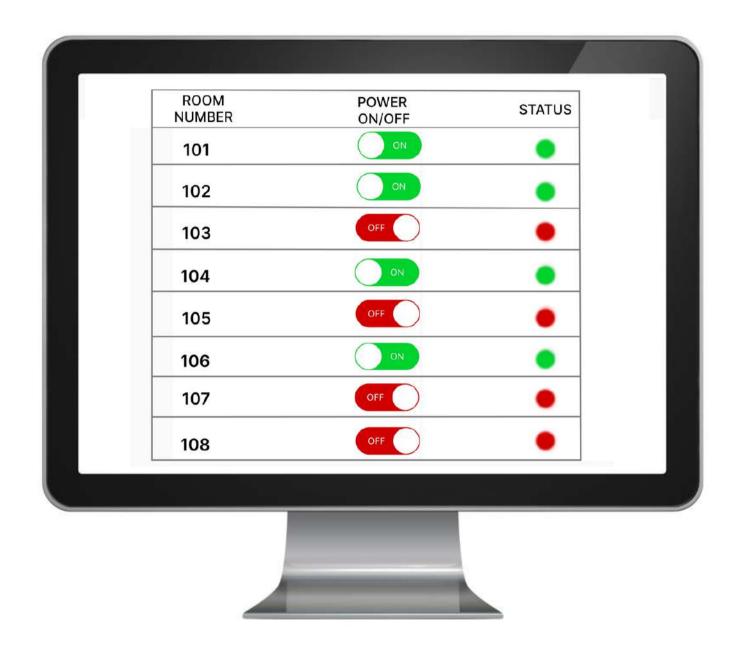

# Vi-Smart Minibar On/off control

You want to reduce your energy costs and switch your minibars on and off as needed effortlessly, effectively and regardless of location?

Then Vi-Smart is the right solution for you.

### Vi-Smart advantages

On/off control

With the on/off control, you reduce your energy costs.
Minibars are only switched on in the occupied rooms or at the guest's request.

Door opening monitoring

By monitoring whether the guest has opened the minibar doors, you reduce unnecessary checks and thus increase employee productivity.