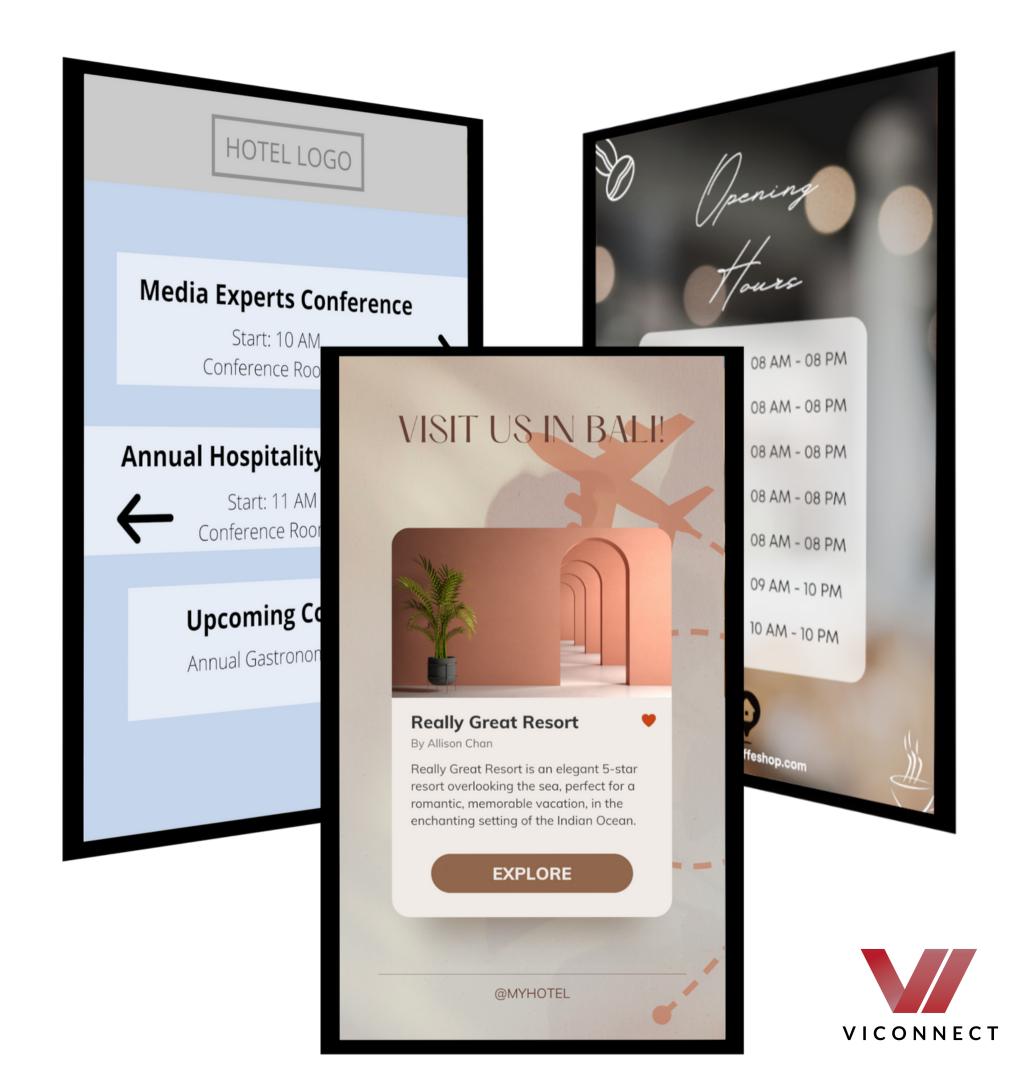

# InfoPlay Solutions

Conference Signage
Hotel Info Channel
Information Displays
Digital Signage Marketing

### InfoPlay as Hotel Info Channel

Our InfoPlay Software offers user-friendly functions with which you can quickly and remotely control the hotel information channel.

- Welcome your guest via TV in the hotel room
- Share information on digital displays in different locations
- Control your information channels regardless of location
- Reduce front desk calls