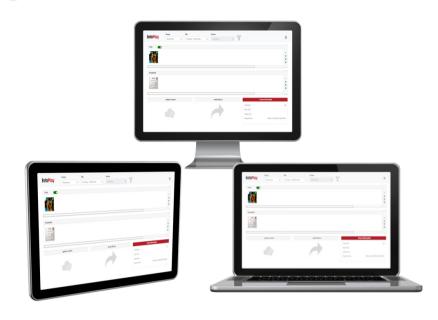

### Get started with InfoPlay

https://program.infoplay.de Q

Browser-based

Access InfoPlay through your default web browser and control your digital signage displays regardless of location.

Tablet, PC or Display

Access InfoPlay from your tablet, PC or laptop.