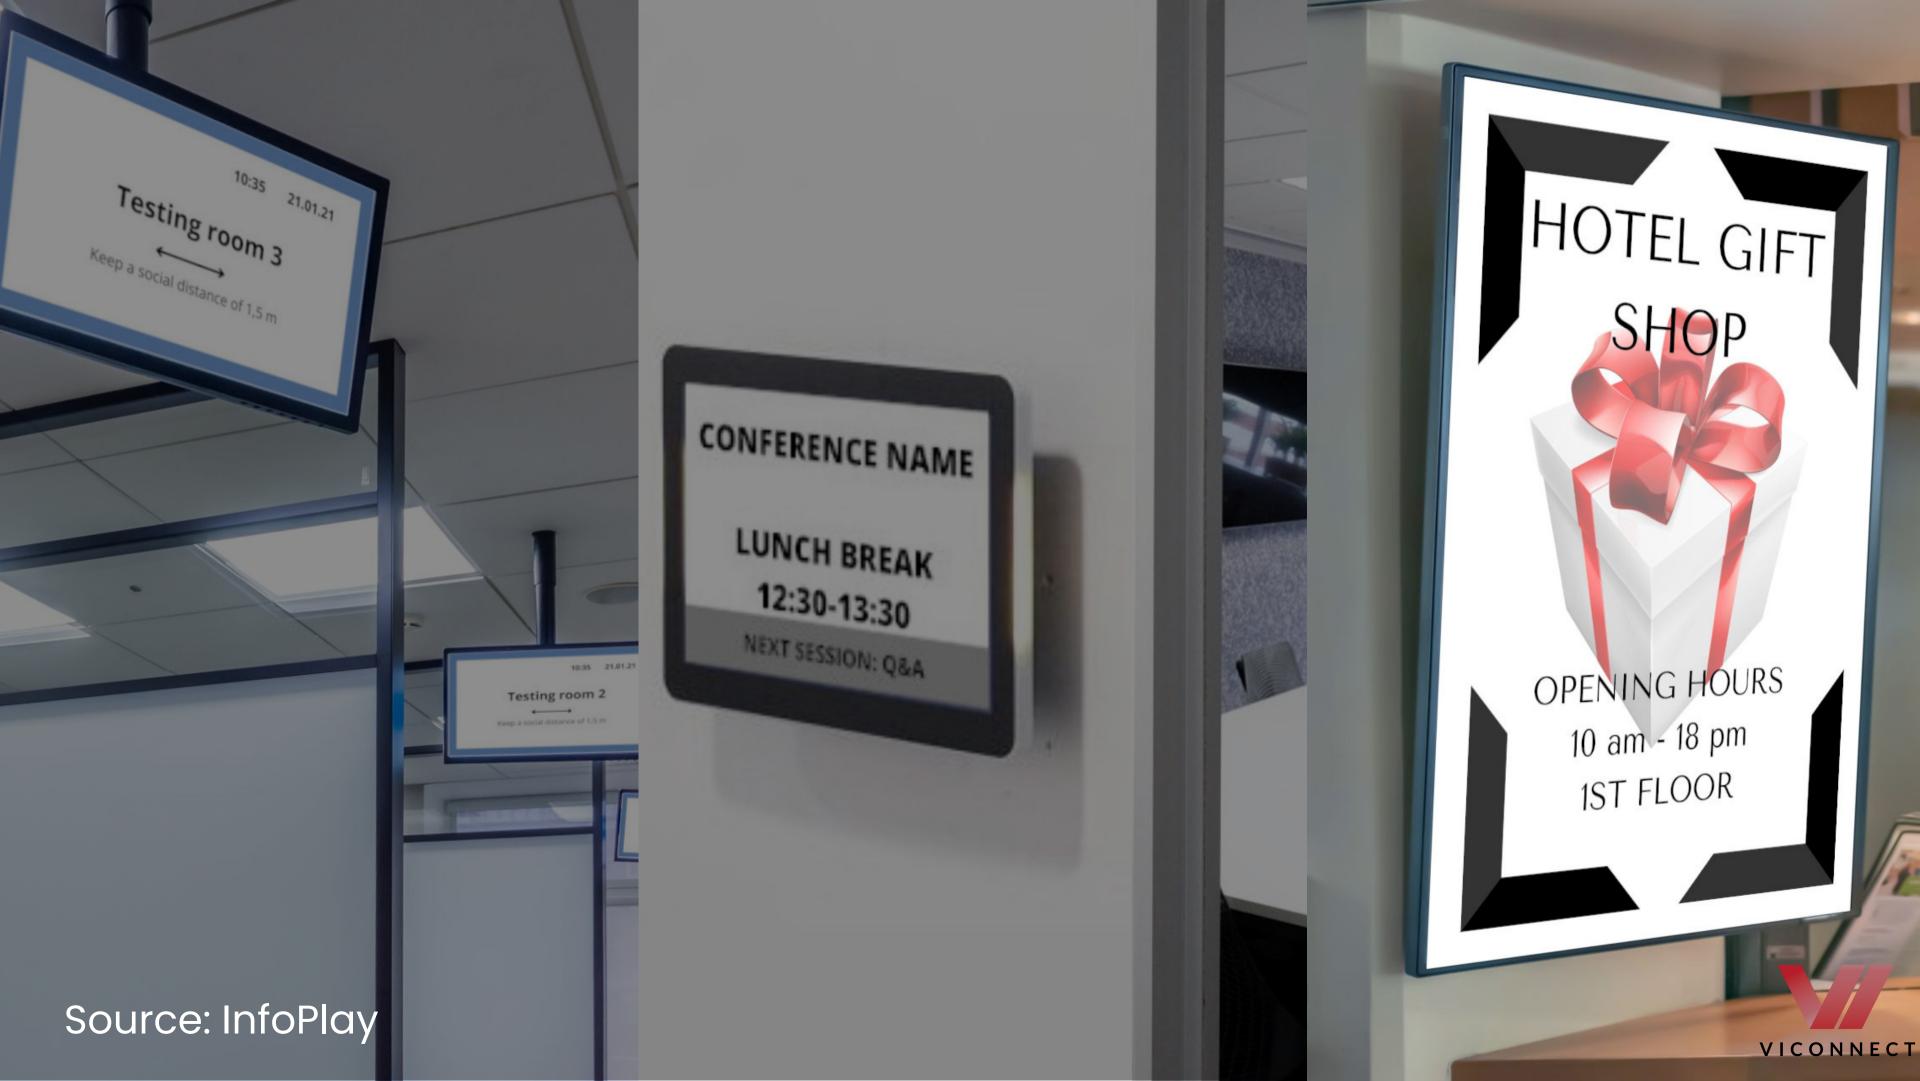

# InfoPlay Solutions

Cloud-based software that can be used for various digital display solutions.

Digital Signage System
Digital Menu Boards
Digital Door Signs
Way Guidance

# InfoPlay Solutions

Conference Signage
Hotel Info Channel
Information Displays
Digital Signage Marketing

### InfoPlay as Hotel Info Channel

Our InfoPlay Software offers user-friendly functions with which you can quickly and remotely control the hotel information channel.

- Welcome your guest via TV in the hotel room
- Share information on digital displays in different locations
- Control your information channels regardless of location
- Reduce front desk calls