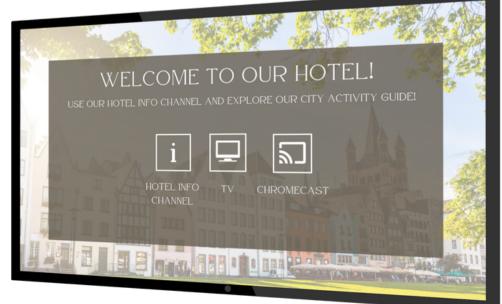

### InfoPlay as Hotel Info Channel

Our InfoPlay Software offers user-friendly functions with which you can quickly and remotely control the hotel information channel.

- Welcome your guest via TV in the hotel room
- Share information on digital displays in different locations
- Control your information channels regardless of location
- Reduce front desk calls