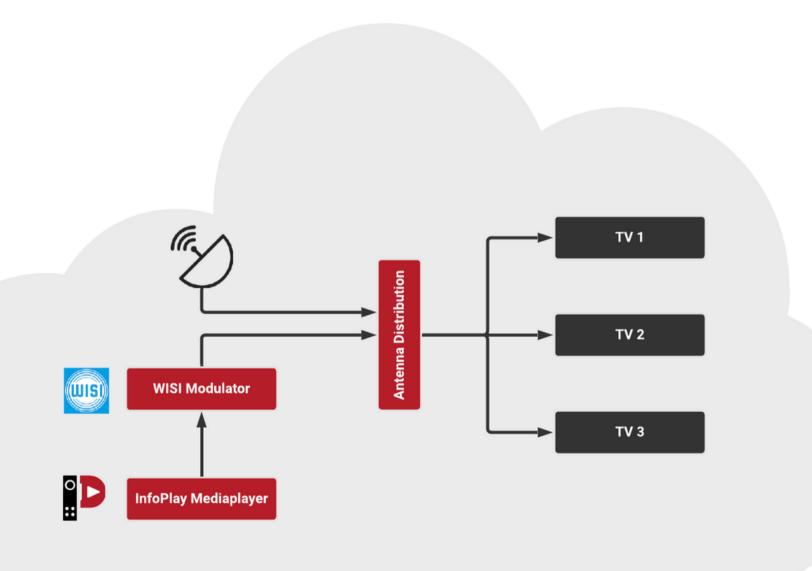

#### Independent from platform

InfoPlay works on various hardware media players, such as the Amazon Fire TV stick, Raspberry Pi or NUC, connected to the existing display or television via an HDMI cable.